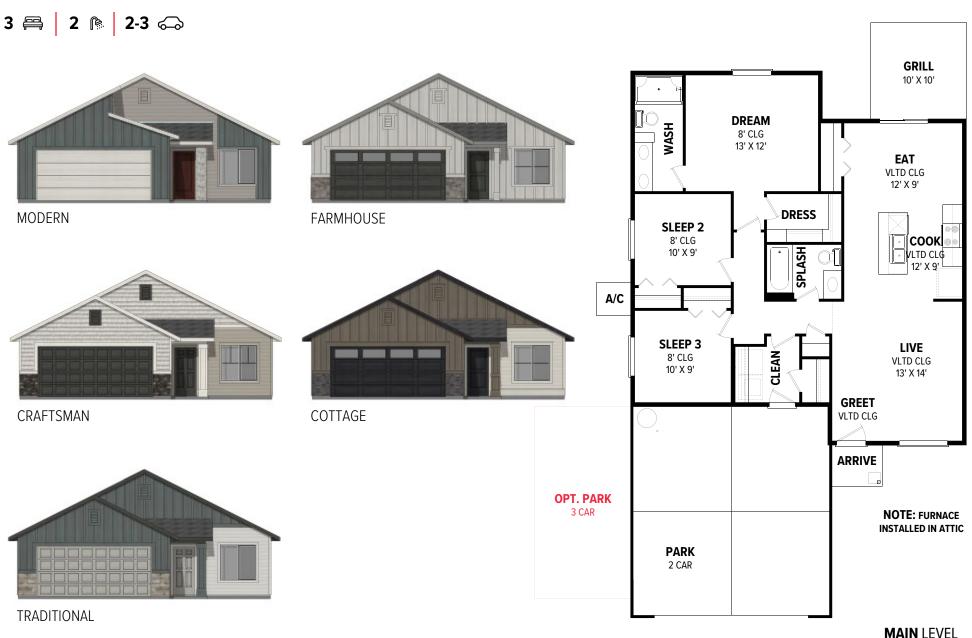

## THE **STELLA** 1207

<sup>\*</sup>Floor plan flyers are for illustrative purposes only. We're always working to make our CBH floor plans even better. Floor plans are subject to change and available spec homes may have variations that are different than the floor plans and options shown on this flyer. Commonoptions are shown as red dots and may not be included in the available spec home. Community specific requirements and/or elevations styles may cause elevation details, masonry, and window placement variations. Room dimensions and ceiling heights are approximated based on main room-defining walls. Buyer and buyer's agent to verify all room dimensions and available spec home specific floor plan details and options. See a CBH Sales Specialist for details. Marketed by CBH Sales and Marketing, Inc. RCE-923. Updated 11.15.24