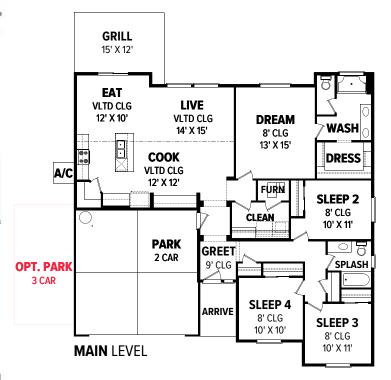

## THE **PALISADES** 1722 4 🚔 | 2 🖹 | 2-3 🎧

FARMHOUSE

MODERN

**BUNGALOW** 

COTTAGE

\*Floor plan flyers are for illustrative purposes only. We're always working to make our CBH floor plans even better. Floor plans are subject to change and available spec homes may have variations that are different than the floor plans and options shown on this flyer. Commonoptions are shown as red dots and may not be included in the available spec home. Community specific requirements and/or elevations styles may cause elevation details, masonry, and window placement variations. Room dimensions and ceiling heights are approximated based on main room-defining walls. Buyer and buyer's agent to verify all room dimensions and available spec home specific floor plan details and options. See a CBH Sales Specialist for details. Marketed by CBH Sales and Marketing, Inc. RCE-923. Updated 11.21.24 企民