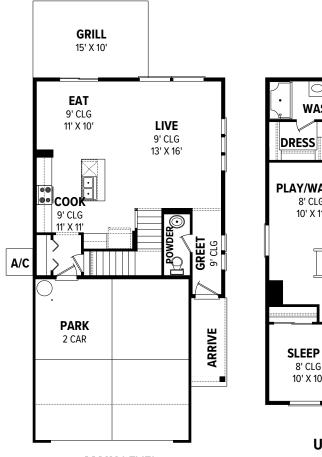

FARMHOUSE

MAIN LEVEL

\*Floor plan flyers are for illustrative purposes only. We're always working to make our CBH floor plans even better. Floor plans are subject to change and available spec homes may have variations that are different than the floor plans and options shown on this flyer. Commonoptions are shown as red dots and may not be included in the available spec home. Community specific requirements and/or elevations styles may cause elevation details, masonry, and window placement variations. Room dimensions and ceiling heights are approximated based on main room-defining walls. Buyer and buyer's agent to verify all room dimensions and available spec home specific floor plan details and options. See a CBH Sales Specialist for details. Marketed by CBH Sales and Marketing, Inc. RCE-923. Updated 01.09.25