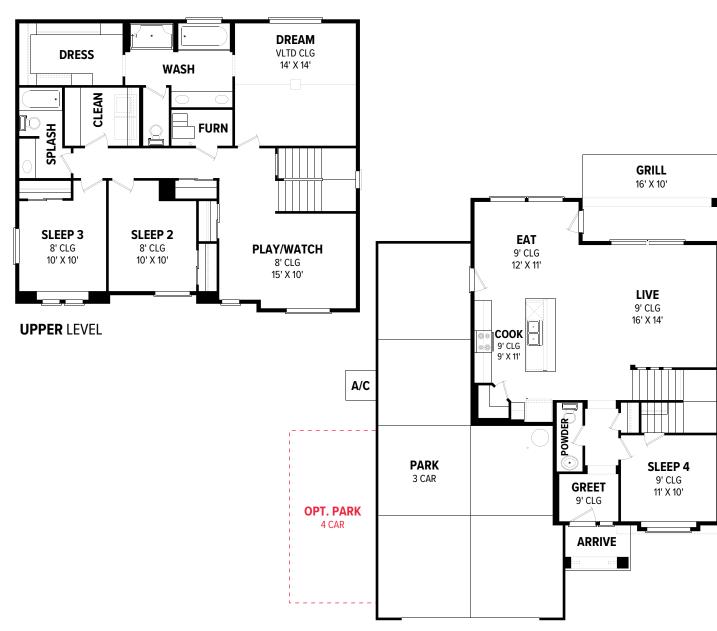

## THE **GLENLAKE** 2153

4 🕮 | 2.5 🕅 | 3-4 👄

**BUNGALOW** 

COTTAGE

**MAIN** LEVEL

\*Floor plan flyers are for illustrative purposes only. We're always working to make our CBH floor plans even better. Floor plans are shown as red dots and may not be included in the available spec home. Community specific requirements and/or elevations styles may cause elevation details, masonry, and window placement variations. Room dimensions and ceiling heights are approximated based on main room-defining walls. Buyer and buyer's agent to verify all room dimensions and available spec home specific floor plan details and options. See a CBH Sales Specialist for details. Marketed by CBH Sales and Marketing, Inc. RCE-923. Updated 10.16.24 企业