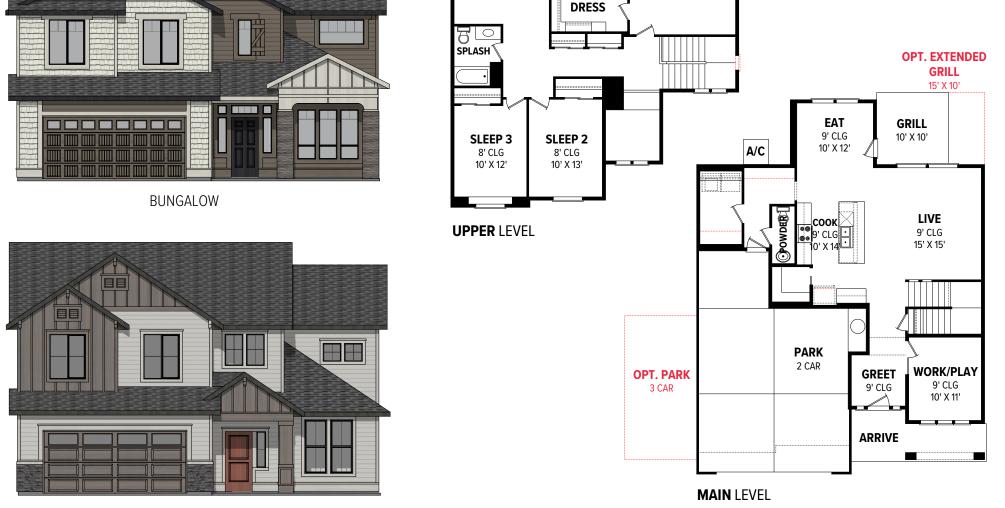

## THE **CORONADO** 2342

COTTAGE

\*Floor plan flyers are for illustrative purposes only. We're always working to make our CBH floor plans even better. Floor plans are subject to change and available spec homes may have variations that are different than the floor plans and options shown on this flyer. Commonoptions are shown as red dots and may not be included in the available spec home. Community specific requirements and/or elevations styles may cause elevation details, masonry, and window placement variations. Room dimensions and ceiling heights are approximated based on main room-defining walls. Buyer and buyer's agent to verify all room dimensions and available spec home specific floor plan details and options. See a CBH Sales Specialist for details. Marketed by CBH Sales and Marketing, Inc. RCE-923. Updated 10.05.23