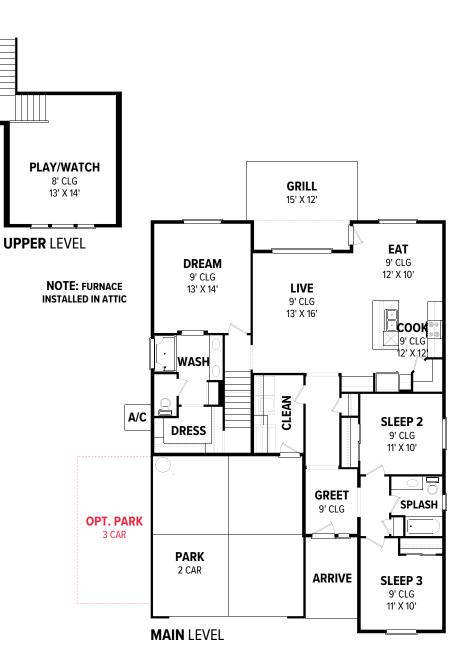

## THE **CAPRI** 1848



3 🚔 🛛 2 🕼 🛛 2-3 👄



FARMHOUSE



BUNGALOW





## COTTAGE

\*Floor plan flyers are for illustrative purposes only. We're always working to make our CBH floor plans even better. Floor plans are subject to change and available spec homes may have variations that are different than the floor plans and options shown on this flyer. Commonoptions are shown as red dots and may not be included in the available spec home. Community specific requirements and/or elevations styles may cause elevation details, masonry, and window placement variations. Room dimensions and ceiling heights are approximated based on main room-defining walls. Buyer and buyer's agent to verify all room dimensions and available spec home specific floor plan details and options. See a CBH Sales Specialist for details. Marketed by CBH Sales and Marketing, Inc. RCE-923. Up