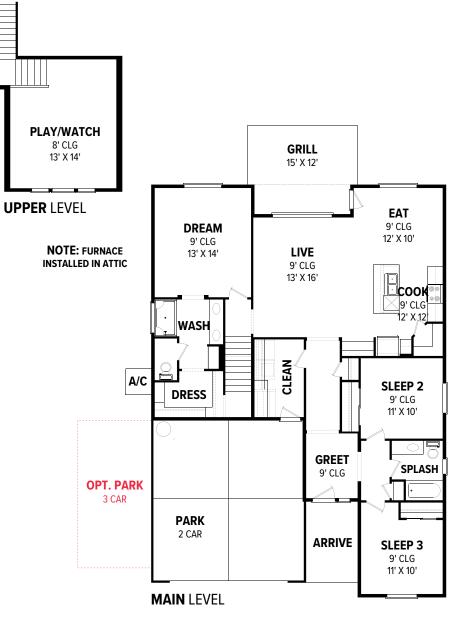

## THE **CAPRI** 1848

3 🚔 🛛 2 🕼 🛛 2-3 👄

FARMHOUSE

BUNGALOW

## THE **CAPRI** 1848

FLOOR PLANS

COTTAGE

BUNGALOW