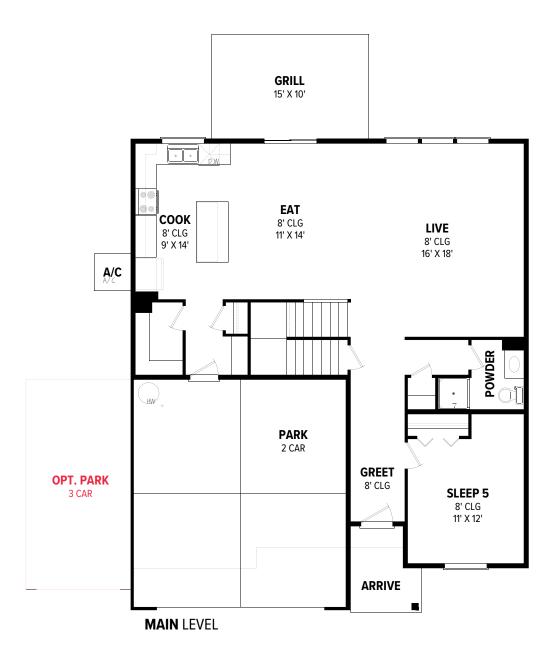

llustrative purposes only. We're always working to make our CBH floor plans even better. Floor plans are subject to change and available spec homes may have variations that are different than the floor plans and options shown on this flyer. Commonoptions are shown as red dots and may not be included in the available spec home. Community specific requirements and/or elevations styles may cause elevation details, masonry, and window placement variations. Room dimensions and ceiling heights are approximated based on main room-defining walls. Buyer and buyer's agent to verify all room dimensions and available spec home specific floor plan details and options. See a CBH Sales Specialist for details. Marketed by CBH Sales and Marketing, Inc. RCE-923. Updated 10.21.24 企民

## THE **AMELIA** 2636







TRADITIONAL



## CRAFTSMAN



COTTAGE



BUNGALOW



## MODERN



## FARMHOUSE