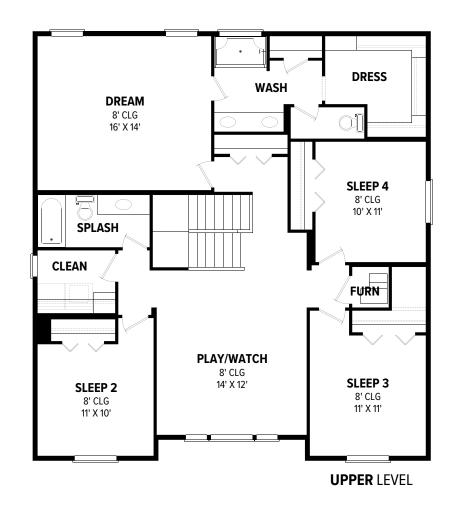

ustrative purposes only. We're always working to make our CBH floor plans even better. Floor plans are subject to change and available spec homes may have variations that are different than the floor plans and options shown on this flyer. Commonoptions are shown as red dots and may not be included in the available spec home. Community specific requirements and/or elevations styles may cause elevation details, masonry, and window placement variations. Room dimensions and ceiling heights are approximated based on main room-defining walls. Buyer and buyer's agent to verify all room dimensions and available spec home specific floor plan details and options. See a CBH Sales Specialist for details. Marketed by CBH Sales and Marketing, Inc. RCE-923. Updated 10.21.24 企民

## THE **AMELIA** 2636







TRADITIONAL



## CRAFTSMAN



COTTAGE



BUNGALOW



## MODERN



## FARMHOUSE