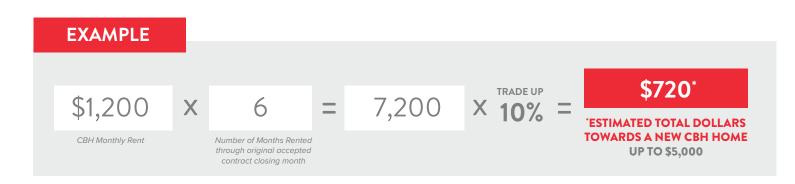

## TRADE UP DOLLARS

As a CBH renter we're giving you money toward a new home every month! With the CBH Trade Up Program, it's easy to calculate - let's run the numbers!

| Number of Months Rented  CBH through original accepted  Monthly Rent contract closing month | CBH through original accepted | 5   | X                           | =                               | X 10%   |
|---------------------------------------------------------------------------------------------|-------------------------------|-----|-----------------------------|---------------------------------|---------|
|                                                                                             |                               | СВН | Number of I<br>through orig | Months Rented<br>ginal accepted | TRADE U |