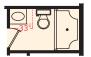

#### OPT, HALL BATH **ROOM CONVERSIONS**

- . 5' shower w/ two corner seats, chrome/ clear enclosure
- OPT. 33" van.

- · 60" x42" oval tub/ shower
- OPT. 27" van.