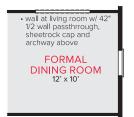

# THE WESTOVER 1845

39' WIDE 62' DEEP ADVANTAGE COLLECTION



CRAFTSMAN





# THE **WESTOVER** 1845



39' WIDE 62' DEEP

**₽**3-4 **₽**2 **₽**2-3

## **OPT. KITCHEN CONVERSION**



#### **OPT. MASTER BATH ROOM CONVERSIONS**



- 60" x 42" oval tub/shower
- OPT. 78" van. & OPT. dual sinks



- · 5' shower w/ two corner seats, chrome/ clear enclosure
- OPT. 78" van. & OPT. dual sinks



- · 4' shower w/ one corner seats, chrome/clear enclosure & NOTE: linen closet may not be selected
- · OPT, 78" van, & OPT, dual sinks



#### OPT, HALL BATH **ROOM CONVERSIONS**



- . 5' shower w/ two corner seats, chrome/ clear enclosure
- OPT. 33" van.



- · 60" x42" oval tub/ shower
- OPT. 27" van.

### **OPT. ROOM CONVERSIONS**