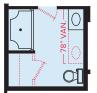

#### **OPT. MASTER BATH ROOM CONVERSIONS**

- 60" x 42" oval tub/shower
- OPT. 78" van. & OPT. dual sinks

- · 5' shower w/ two corner seats, chrome/ clear enclosure
- OPT. 78" van. & OPT. dual sinks

- · 4' shower w/ one corner seats, chrome/clear enclosure & NOTE: linen closet may not be selected
- · OPT, 78" van, & OPT, dual sinks