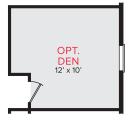

# THE WESTOVER 1845

39' WIDE 62' DEEP ADVANTAGE COLLECTION



CRAFTSMAN





# THE **WESTOVER** 1845



39' WIDE 62' DEEP

**₽**3-4 **₽**2 **₽**2-3

## **OPT. KITCHEN CONVERSION**



#### **OPT. MASTER BATH ROOM CONVERSIONS**



- 60" x 42" oval tub/shower
- OPT. 78" van. & OPT. dual sinks



- · 5' shower w/ two corner seats, chrome/ clear enclosure
- OPT. 78" van. & OPT. dual sinks



- · 4' shower w/ one corner seats, chrome/clear enclosure & NOTE: linen closet may not be selected
- · OPT, 78" van, & OPT, dual sinks



#### OPT, HALL BATH **ROOM CONVERSIONS**



- . 5' shower w/ two corner seats, chrome/ clear enclosure
- OPT. 33" van.



- · 60" x42" oval tub/ shower
- OPT. 27" van.

### **OPT. ROOM CONVERSIONS**