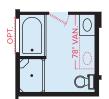

#### **OPT. MASTER BATH ROOM CONVERSIONS**

- 60" x 42" oval tub/shower
- OPT. 78" van. & OPT. dual sinks

- · 5' shower w/ two corner seats, chrome/ clear enclosure
- OPT. 78" van. & OPT. dual sinks

- · 4' shower w/ one corner seats, chrome/clear enclosure & NOTE: linen closet may not be selected
- · OPT, 78" van, & OPT, dual sinks