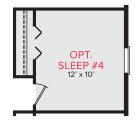

# THE WESTOVER 1845

39' WIDE 62' DEEP ADVANTAGE COLLECTION



CRAFTSMAN





# THE **WESTOVER** 1845



39' WIDE 62' DEEP

**₽**3-4 **₽**2 **₽**2-3

## **OPT. KITCHEN CONVERSION**



#### **OPT. MASTER BATH ROOM CONVERSIONS**



- 60" x 42" oval tub/shower
- OPT. 78" van. & OPT. dual sinks



- · 5' shower w/ two corner seats, chrome/ clear enclosure
- OPT. 78" van. & OPT. dual sinks



- · 4' shower w/ one corner seats, chrome/clear enclosure & NOTE: linen closet may not be selected
- · OPT, 78" van, & OPT, dual sinks



#### OPT, HALL BATH **ROOM CONVERSIONS**



- . 5' shower w/ two corner seats, chrome/ clear enclosure
- OPT. 33" van.



- · 60" x42" oval tub/ shower
- OPT. 27" van.

### **OPT. ROOM CONVERSIONS**