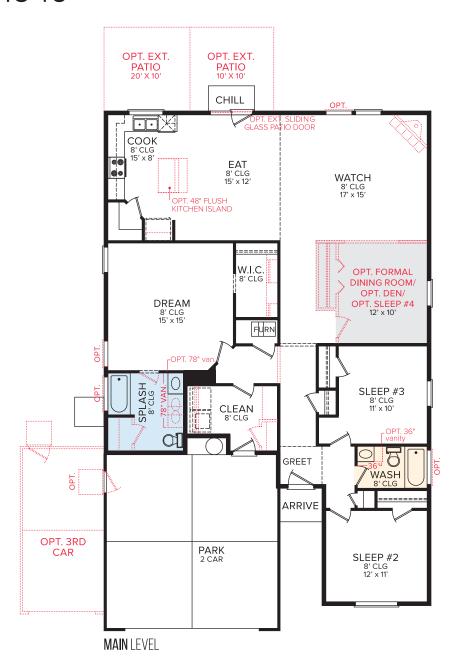

# THE WESTOVER 1845

39' WIDE 62' DEEP ADVANTAGE COLLECTION

CRAFTSMAN

# THE **WESTOVER** 1845

39' WIDE 62' DEEP

**₽**3-4 **₽**2 **₽**2-3

### **OPT. ROOM CONVERSIONS**