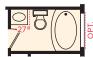

#### OPT, HALL BATH **ROOM CONVERSIONS**

- . 5' shower w/ two corner seats, chrome/ clear enclosure
- OPT. 33" van.

- · 60" x42" oval tub/ shower
- OPT. 27" van.