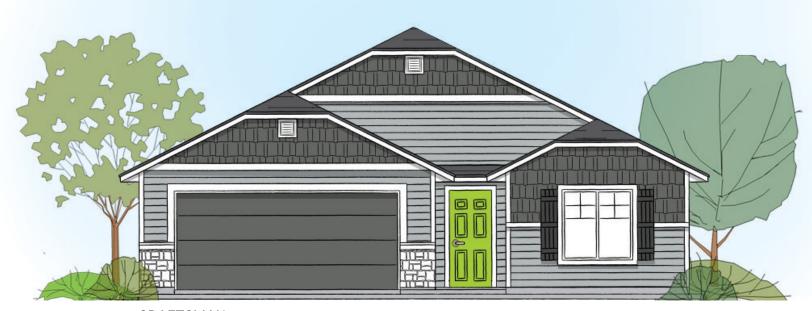

# THE WESTOVER 1845

39' WIDE 62' DEEP ADVANTAGE COLLECTION

CRAFTSMAN

# THE **WESTOVER** 1845

39' WIDE 62' DEEP

**₽**3-4 **₽**2 **₽**2-3