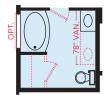

#### **OPT. MASTER BATH ROOM CONVERSIONS**

- 60" x 42" oval tub/shower
- OPT. 78" van. & OPT. dual sinks

- · 5' shower w/ two corner seats, chrome/ clear enclosure
- OPT. 78" van. & OPT. dual sinks

- · 4' shower w/ one corner seats, chrome/clear enclosure & NOTE: linen closet may not be selected
- · OPT, 78" van, & OPT, dual sinks

#### OPT, HALL BATH **ROOM CONVERSIONS**

- . 5' shower w/ two corner seats, chrome/ clear enclosure
- OPT. 33" van.

- · 60" x42" oval tub/ shower
- OPT. 27" van.

### **OPT. ROOM CONVERSIONS**