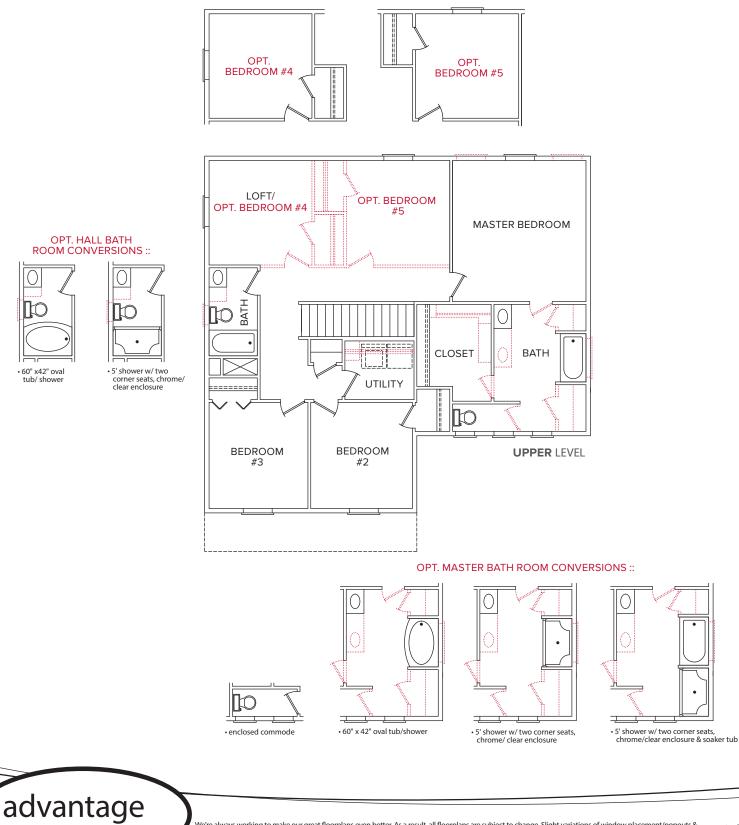

## WALTON | 2213 SQ. FT.

COLLECTION

ADDITIONAL OPTIONS (Options shown in smaller red dots, even if printed on a black & white printer)

We're always working to make our great floorplans even better. As a result, all floorplans are subject to change. Slight variations of window placement/popouts & floorplan may result due to elevation differences. Community specific requirements may cause elevation variations also. See CBH Square One Sales Specialist for details. The Marketed by CBH Sales & Marketing, Inc. RCE-923. Updated 4.27.17..