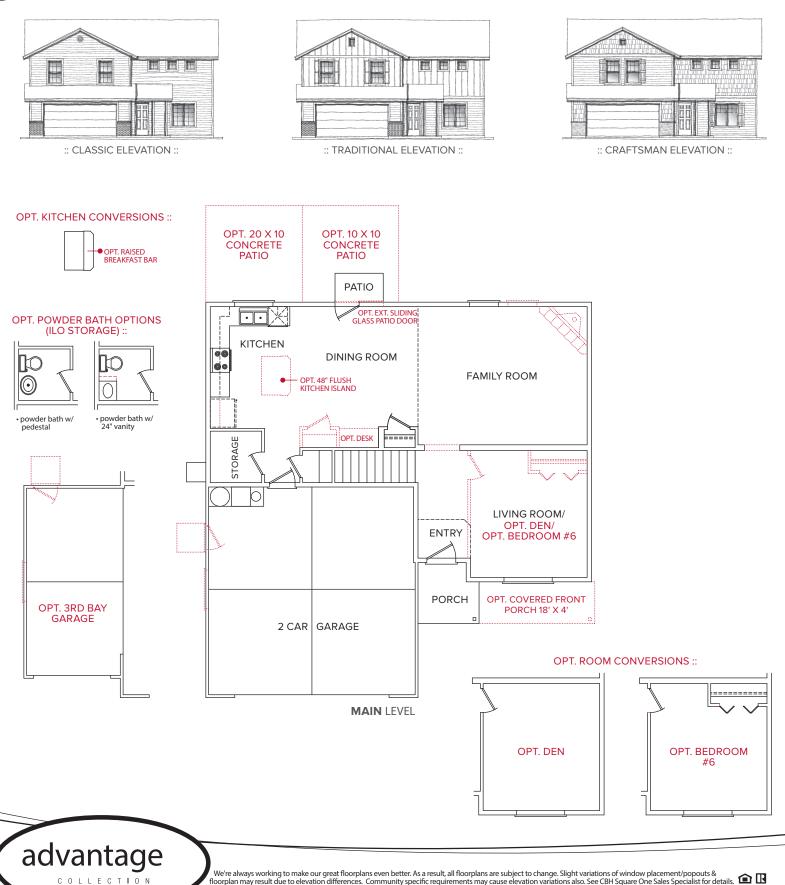

## WALTON | 2213 SQ. FT.

ADDITIONAL OPTIONS (Options shown in smaller red dots, even if printed on a black & white printer)

СВН HOMES

We're always working to make our great floorplans even better. As a result, all floorplans are subject to change. Slight variations of window placement/popouts & floorplan may result due to elevation differences. Community specific requirements may cause elevation variations also. See CBH Square One Sales Specialist for details. Arketed by CBH Sales & Marketing, Inc. RCE-923. Updated 4.27.17.