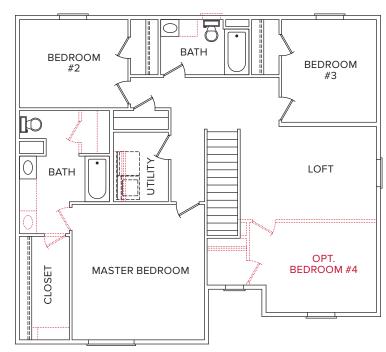

## MASTER BATH **ROOM CONVERSIONS::**

• 60" x 42" oval tub/shower

chrome/ clear enclosure

4' shower w/ one corner seat, chrome/clear enclosure & soaker tub NOTE: linen closet may not be selected

### HALL BATH ROOM CONVERSIONS::

• 60" x42" oval tub/ shower

5' shower w/ two corner seats, chrome/ clear enclosure

**UPPER** LEVEL