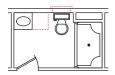

#### **OPT. POWDER BATH OPTIONS** (ILO STORAGE)::

powder bath w/pedestal

• 3/4 bath w/pedestal and 36" shower

### **OPT. ROOM CONVERSIONS::**

optional hall closet NOTE: optional powder bath must be selected