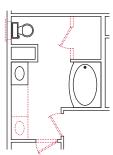

### HALL BATH ROOM CONVERSIONS::

• 60" x42" oval tub/ shower

5' shower w/ two corner seats, chrome/ clear enclosure

**UPPER** LEVEL