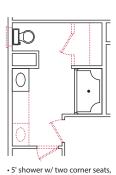

### HALL BATH ROOM CONVERSIONS::

• 60" x42" oval tub/ shower

5' shower w/ two corner seats, chrome/ clear enclosure

**UPPER** LEVEL