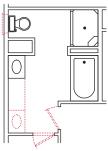

## MASTER BATH **ROOM CONVERSIONS::**

• 60" x 42" oval tub/shower

chrome/ clear enclosure

4' shower w/ one corner seat, chrome/clear enclosure & soaker tub NOTE: linen closet may not be selected