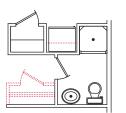

#### **OPT. POWDER BATH OPTIONS** (ILO STORAGE)::

powder bath w/pedestal

• 3/4 bath w/pedestal and 36" shower

### **OPT. ROOM CONVERSIONS::**

optional hall closet NOTE: optional powder bath must be selected