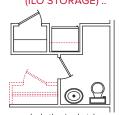

#### **OPT. POWDER BATH OPTIONS** (ILO STORAGE)::

powder bath w/pedestal

• 3/4 bath w/pedestal and 36" shower

### **OPT. ROOM CONVERSIONS::**

optional hall closet NOTE: optional powder bath must be selected