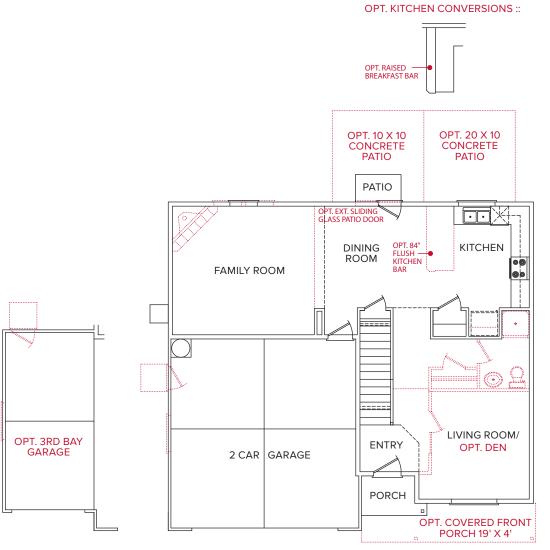

# OAKWOOD | 2252 sq. ft.

ADDITIONAL OPTIONS (Options shown in smaller red dots, even if printed on a black & white printer)

:: TRADITIONAL ELEVATION ::

:: CRAFTSMAN ELEVATION ::

**MAIN LEVEL** 

#### **OPT. POWDER BATH OPTIONS** (ILO STORAGE)::

powder bath w/pedestal

• 3/4 bath w/pedestal and 36" shower

### **OPT. ROOM CONVERSIONS::**

optional hall closet NOTE: optional powder bath must be selected

## MASTER BATH **ROOM CONVERSIONS::**

• 60" x 42" oval tub/shower

chrome/ clear enclosure

4' shower w/ one corner seat, chrome/clear enclosure & soaker tub NOTE: linen closet may not be selected

### HALL BATH ROOM CONVERSIONS::

• 60" x42" oval tub/ shower

5' shower w/ two corner seats, chrome/ clear enclosure

**UPPER** LEVEL