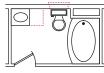

## MASTER BATH **ROOM CONVERSIONS::**

• 60" x 42" oval tub/shower

chrome/ clear enclosure

4' shower w/ one corner seat, chrome/clear enclosure & soaker tub NOTE: linen closet may not be selected