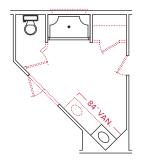

#### MASTER BATH ROOM CONVERSIONS::

**UPPER** LEVEL

- 60" x42" oval tub/ shower
- OPT. 84" van. & OPT. dual sinks
- 5' shower w/ two corner seats, chrome/ clear enclosure
- OPT. 84" van. & OPT. dual sinks
- 4' shower w/ one corner seat, chrome/clear enclosure & soaker tub NOTE: linen closet may not be selected
- OPT. 84" van. & OPT. dual sinks