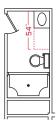

- 5' shower w/ two corner seats, chrome/ clear enclosure & 24" vanity
  • OPT. 60" van.