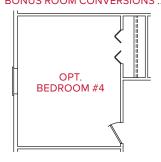

d dots, even if printed on a black & white printer)









:: TRADITIONAL ELEVATION ::



:: CRAFTSMAN ELEVATION ::





• 60" x 42" oval tub/shower & 24" vanity • OPT. 60" van.



- 5' shower w/ two corner seats, chrome/ clear enclosure & 24" vanity
  • OPT. 60" van.







# MANCHESTER | 3404 sq. ft.

ADDITIONAL OPTIONS (Options shown in smaller red dots, even if printed on a black & white printer)



#### MASTER BATH ROOM CONVERSIONS::



**UPPER** LEVEL







- 60" x42" oval tub/ shower
- OPT. 84" van. & OPT. dual sinks
- 5' shower w/ two corner seats, chrome/ clear enclosure
- OPT. 84" van. & OPT. dual sinks
- 4' shower w/ one corner seat, chrome/clear enclosure & soaker tub NOTE: linen closet may not be selected
- OPT. 84" van. & OPT. dual sinks

### **BONUS ROOM CONVERSIONS::**





### LOFT CONVERSIONS ::



#### HALL BATH ROOM CONVERSIONS::





- 60" x 42" oval
- tub/shower OPT. 48" van.
- 5' shower w/ two corner seats, chrome/ clear enclosure
  - enclosed toilet, tub/ shower area @ hall bath
    • OPT. 54" van.
- OPT. 54" van.