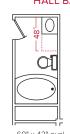

#### HALL BATH ROOM CONVERSIONS::

- 60" x 42" oval
- tub/shower OPT. 48" van.
- 5' shower w/ two corner seats, chrome/ clear enclosure
  - enclosed toilet, tub/ shower area @ hall bath
    • OPT. 54" van.
- OPT. 54" van.