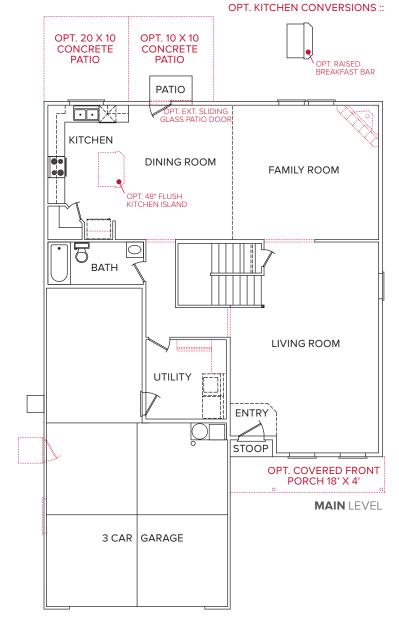

## MANCHESTER | 3404 sq. ft.

ADDITIONAL OPTIONS (Options shown in smaller red dots, even if printed on a black & white printer)

:: TRADITIONAL ELEVATION ::

:: CRAFTSMAN ELEVATION ::

• 60" x 42" oval tub/shower & 24" vanity • OPT. 60" van.

# MANCHESTER | 3404 sq. ft.

ADDITIONAL OPTIONS (Options shown in smaller red dots, even if printed on a black & white printer)