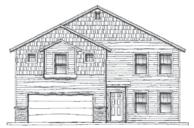

## MANCHESTER | 3404 sq. ft.

ADDITIONAL OPTIONS (Options shown in smaller red dots, even if printed on a black & white printer)

:: TRADITIONAL ELEVATION ::

:: CRAFTSMAN ELEVATION ::

• 60" x 42" oval tub/shower & 24" vanity • OPT. 60" van.

# MANCHESTER | 3404 sq. ft.

ADDITIONAL OPTIONS (Options shown in smaller red dots, even if printed on a black & white printer)