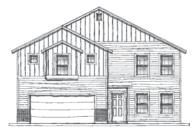

# MANCHESTER | 3404 sq. ft.

ADDITIONAL OPTIONS (Options shown in smaller red dots, even if printed on a black & white printer)