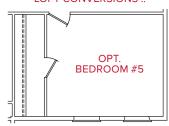

black & white printer)









:: TRADITIONAL ELEVATION ::



:: CRAFTSMAN ELEVATION ::





• 60" x 42" oval tub/shower & 24" vanity • OPT. 60" van.



- 5' shower w/ two corner seats, chrome/ clear enclosure & 24" vanity
  • OPT. 60" van.







# MANCHESTER | 3404 sq. ft.

ADDITIONAL OPTIONS (Options shown in smaller red dots, even if printed on a black & white printer)



#### MASTER BATH ROOM CONVERSIONS::



**UPPER** LEVEL







- 60" x42" oval tub/ shower
- OPT. 84" van. & OPT. dual sinks
- 5' shower w/ two corner seats, chrome/ clear enclosure
- OPT. 84" van. & OPT. dual sinks
- 4' shower w/ one corner seat, chrome/clear enclosure & soaker tub NOTE: linen closet may not be selected
- OPT. 84" van. & OPT. dual sinks

### **BONUS ROOM CONVERSIONS::**





### LOFT CONVERSIONS ::



#### HALL BATH ROOM CONVERSIONS::





- 60" x 42" oval
- tub/shower OPT. 48" van.
- 5' shower w/ two corner seats, chrome/ clear enclosure
  - enclosed toilet, tub/ shower area @ hall bath
    • OPT. 54" van.
- OPT. 54" van.