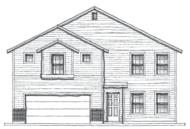

## MANCHESTER | 3404 sq. ft.

ADDITIONAL OPTIONS (Options shown in smaller red dots, even if printed on a black & white printer)

:: TRADITIONAL ELEVATION ::

:: CRAFTSMAN ELEVATION ::

• 60" x 42" oval tub/shower & 24" vanity • OPT. 60" van.