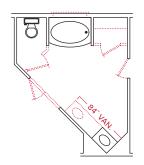

#### MASTER BATH ROOM CONVERSIONS::

**UPPER** LEVEL

- 60" x42" oval tub/ shower
- OPT. 84" van. & OPT. dual sinks
- 5' shower w/ two corner seats, chrome/ clear enclosure
- OPT. 84" van. & OPT. dual sinks
- 4' shower w/ one corner seat, chrome/clear enclosure & soaker tub NOTE: linen closet may not be selected
- OPT. 84" van. & OPT. dual sinks