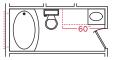

## MANCHESTER | 3404 sq. ft.

ADDITIONAL OPTIONS (Options shown in smaller red dots, even if printed on a black & white printer)

:: TRADITIONAL ELEVATION ::

:: CRAFTSMAN ELEVATION ::

• 60" x 42" oval tub/shower & 24" vanity • OPT. 60" van.

- 5' shower w/ two corner seats, chrome/ clear enclosure & 24" vanity
  • OPT. 60" van.

#### MASTER BATH ROOM CONVERSIONS::

**UPPER** LEVEL

- 60" x42" oval tub/ shower
- OPT. 84" van. & OPT. dual sinks
- 5' shower w/ two corner seats, chrome/ clear enclosure
- OPT. 84" van. & OPT. dual sinks
- 4' shower w/ one corner seat, chrome/clear enclosure & soaker tub NOTE: linen closet may not be selected
- OPT. 84" van. & OPT. dual sinks

#### HALL BATH ROOM CONVERSIONS::

- 60" x 42" oval
- tub/shower OPT. 48" van.
- 5' shower w/ two corner seats, chrome/ clear enclosure
  - enclosed toilet, tub/ shower area @ hall bath
    • OPT. 54" van.
- OPT. 54" van.