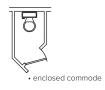

#### HALL BATH ROOM CONVERSIONS::

- 60" x 42" oval
- tub/shower OPT. 48" van.
- 5' shower w/ two corner seats, chrome/ clear enclosure
  - enclosed toilet, tub/ shower area @ hall bath
    • OPT. 54" van.
- OPT. 54" van.