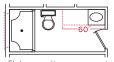

#### HALL BATH ROOM CONVERSIONS::

- 60" x 42" oval
- tub/shower OPT. 48" van.
- 5' shower w/ two corner seats, chrome/ clear enclosure
  - enclosed toilet, tub/ shower area @ hall bath
    • OPT. 54" van.
- OPT. 54" van.