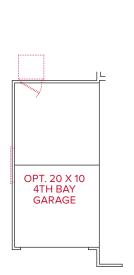

## MANCHESTER | 3404 sq. ft.

ADDITIONAL OPTIONS (Options shown in smaller red dots, even if printed on a black & white printer)









:: TRADITIONAL ELEVATION ::



:: CRAFTSMAN ELEVATION ::





• 60" x 42" oval tub/shower & 24" vanity • OPT. 60" van.



- 5' shower w/ two corner seats, chrome/ clear enclosure & 24" vanity
  • OPT. 60" van.







# MANCHESTER | 3404 sq. ft.

ADDITIONAL OPTIONS (Options shown in smaller red dots, even if printed on a black & white printer)



#### MASTER BATH ROOM CONVERSIONS::



**UPPER** LEVEL







- 60" x42" oval tub/ shower
- OPT. 84" van. & OPT. dual sinks
- 5' shower w/ two corner seats, chrome/ clear enclosure
- OPT. 84" van. & OPT. dual sinks
- 4' shower w/ one corner seat, chrome/clear enclosure & soaker tub NOTE: linen closet may not be selected
- OPT. 84" van. & OPT. dual sinks

### **BONUS ROOM CONVERSIONS::**





### LOFT CONVERSIONS ::



#### HALL BATH ROOM CONVERSIONS::





- 60" x 42" oval
- tub/shower OPT. 48" van.
- 5' shower w/ two corner seats, chrome/ clear enclosure
  - enclosed toilet, tub/ shower area @ hall bath
    • OPT. 54" van.
- OPT. 54" van.