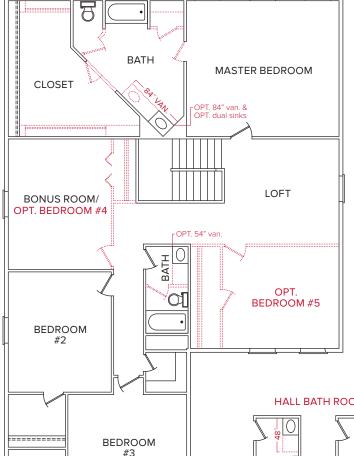

## MANCHESTER | 3404 sq. ft.

ADDITIONAL OPTIONS (Options shown in smaller red dots, even if printed on a black & white printer)

:: TRADITIONAL ELEVATION ::

:: CRAFTSMAN ELEVATION ::

• 60" x 42" oval tub/shower & 24" vanity • OPT. 60" van.

# MANCHESTER | 3404 sq. ft.

ADDITIONAL OPTIONS (Options shown in smaller red dots, even if printed on a black & white printer)

#### MASTER BATH ROOM CONVERSIONS::

**UPPER** LEVEL

- 60" x42" oval tub/ shower
- OPT. 84" van. & OPT. dual sinks
- 5' shower w/ two corner seats, chrome/ clear enclosure
- OPT. 84" van. & OPT. dual sinks
- 4' shower w/ one corner seat, chrome/clear enclosure & soaker tub NOTE: linen closet may not be selected
- OPT. 84" van. & OPT. dual sinks

### **BONUS ROOM CONVERSIONS::**

### LOFT CONVERSIONS ::

#### HALL BATH ROOM CONVERSIONS::

- 60" x 42" oval
- tub/shower OPT. 48" van.
- 5' shower w/ two corner seats, chrome/ clear enclosure
  - enclosed toilet, tub/ shower area @ hall bath
    • OPT. 54" van.
- OPT. 54" van.