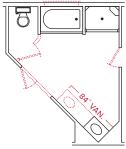

#### HALL BATH ROOM CONVERSIONS::

- 60" x 42" oval
- tub/shower OPT. 48" van.
- 5' shower w/ two corner seats, chrome/ clear enclosure
  - enclosed toilet, tub/ shower area @ hall bath
    • OPT. 54" van.
- OPT. 54" van.