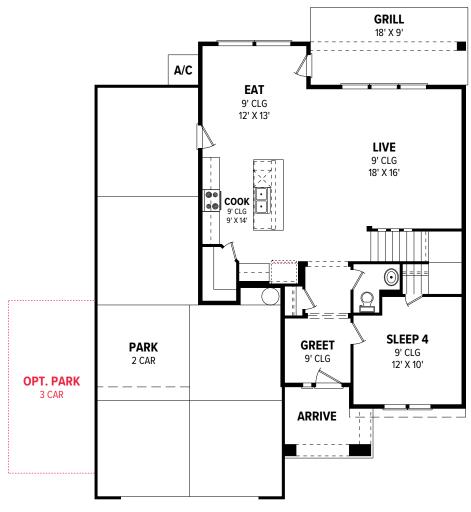

ustrative purposes only. We're always working to make our CBH floor plans even better. Floor plans are subject to change and available spec homes may have variations that are different than the floor plans and options shown on this flyer. Commonoptions are shown as red dots and may not be included in the available spec home. Community specific requirements and/or elevations styles may cause elevation details, masonry, and window placement variations. Room dimensions and ceiling heights are approximated based on main room-defining walls. Buyer and buyer's agent to verify all room dimensions and available spec home specific floor plan details and options. See a CBH Sales Specialist for details. Marketed by CBH Sales and Marketing, Inc. RCE-923. Updated 10.16.23 企田

## THE **GLENLAKE** 2543





UPPER LEVEL

MAIN LEVEL



TRADITIONAL



COTTAGE

## BUNGALOW





FARMHOUSE