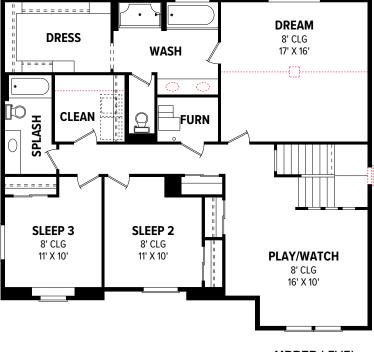

trative purposes only. We're always working to make our CBH floor plans even better. Floor plans are subject to change and available spec homes may have variations that are different than the floor plans and options shown on this flyer. Commonoptions are shown as red dots and may not be included in the available spec home. Community specific requirements and/or elevations styles may cause elevation details, masonry, and window placement variations. Room dimensions and ceiling heights are approximated based on main room-defining walls. Buyer and buyer's agent to verify all room dimensions and available spec home specific floor plan details and options. See a CBH Sales Specialist for details. Marketed by CBH Sales and Marketing, Inc. RCE-923. Updated 10.16.23 企田

## THE **GLENLAKE** 2543





UPPER LEVEL

MAIN LEVEL



TRADITIONAL



COTTAGE

## BUNGALOW





FARMHOUSE