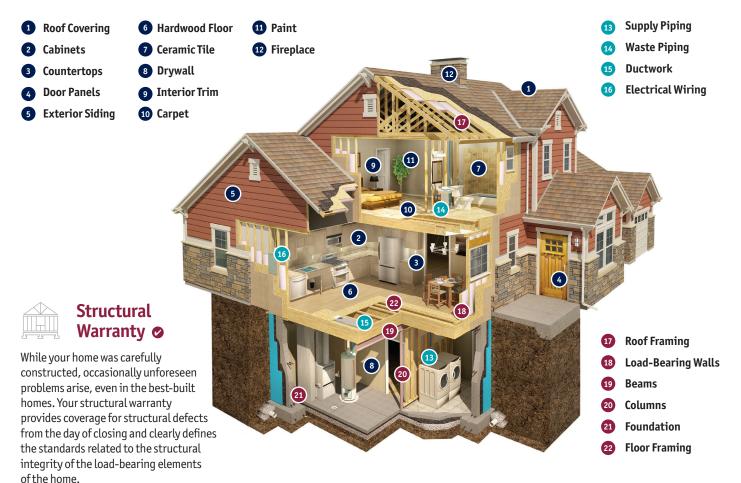

## Workmanship, distribution systems and structural warranty

from 2-10 Home Buyers Warranty (2-10 HBW).

## Workmanship Warranty •

Quality is important, especially in your new home. Your workmanship warranty provides coverage from the day of closing and establishes the standards applicable to the fit, finish and materials used in the construction of your home.

## **Distribution Systems Warranty**

While you rarely see them, essential functions such as electrical, plumbing and mechanical systems are working behind the walls of your new home. Your distribution systems warranty begins at closing and establishes the standards for your home's wiring, piping and ductwork.